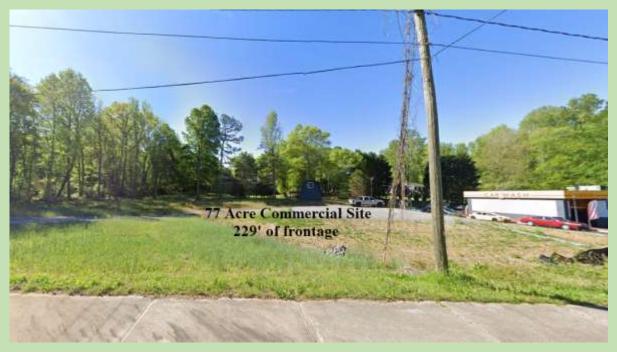

## For Sale: .77 acre Commercial site on Tom Hall St. ( Hwy. 160 east) Fort Mill, SC - \$695,000

Land for Sale, or Seller (Licensed Commercial Builder), will "Build to Suit".

Excellent street visuals. Lot has been cleared; level with good topo.

229 feet of road frontage. 14,500 CPD Traffic Count.

Located in the Tom Hall Street Corridor District zoning area.

Engaging potential site for Medical / Retail / Office.

(Convenience Stores, Check Cashing, Car Lots, and Storage Buildings