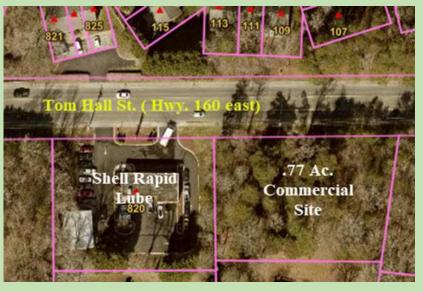

## For Sale: .77 acre Commercial site on Tom Hall St. ( Hwy. 160 east) Fort Mill, SC - \$695,000

Land for Sale, or Seller (Licensed Commercial Builder), will "Build to Suit".

Excellent street visuals. Lot has been cleared; level with good topo.

229 feet of road frontage. 14,500 CPD Traffic Count.

Located in the Tom Hall Street Corridor District zoning area.

Engaging potential site for Medical / Retail / Office.

(Convenience Stores, Check Cashing, Car Lots, and Storage Buildings

do not meet zoning requirements).

Located next to Shell Rapid Lube on Hwy 160 east.