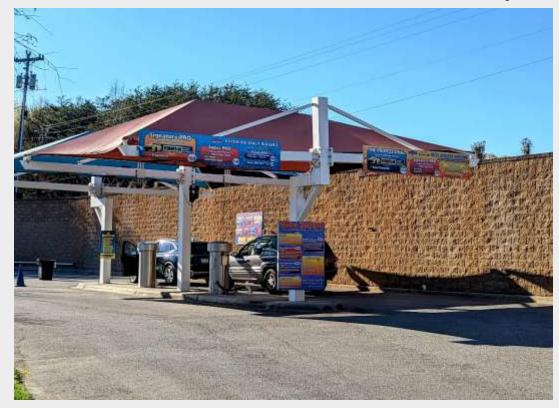

## **Vacum Island & Entrance into auto wash bay**

This is a full-service car-wash, customers don't have to vacuum or do anything other than enjoy a short break in the comfortable lobby.

The automatic equipment is designed to deliver a superior and complete all over and underneath cleaning.