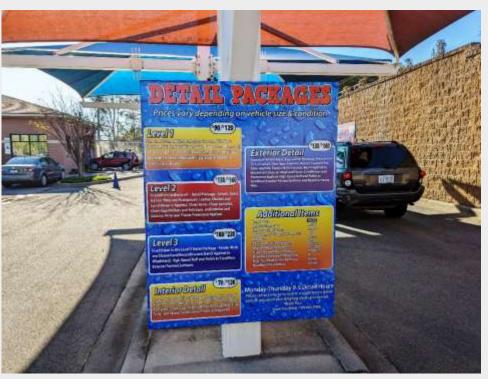

a respectable \$313,077.

CPD is 20,000 in front of the facility, and 19,000 at the signalized intersection.

New reduced price- \$1,890,000 for the real property, FF&E and 0.95 acre of land.Iredell County Parcel # 4657-20-38998-000.



All information is deemed to be accurate but not guaranteed or warranted by REID Real Estate its Agents nor the Property Owner/s. All information subject to change.

## **Vacum Island & Entrance into auto wash bay**



This is a full-service car-wash, customers don't have to vacuum or do anything other than enjoy a short break in the comfortable lobby.

The automatic equipment is designed to deliver a superior and complete all over and underneath cleaning.

Multiple detail packages offer many options for customers.

## Soft brushes do sides & under body





Mooresville NC is experiencing explosive growth and has become one of the most desirable cities in NC, in part due to their excellent schools, close proximity to Charlotte and the very popular Lake Norman.