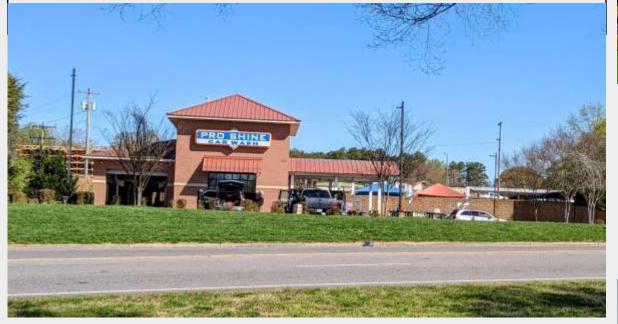

## For Sale

Upscale Car Wash for Sale: 120 Brawley School Rd., Mooresville, NC. Land and Business- \$1,890,000.

## Roger Baldwin

Cell: 803-517-1533

Rogerbaldwin88@gmail.com

Licensed in both Carolinas

Modern, strategically located automated car wash.

Very clean operation with multiple entry/exits, and comfortable wait room areas, both inside and out. Situated in an area providing essential consumer needs with schools, municipality offices, retail, and financial institutions all within blocks of the site.