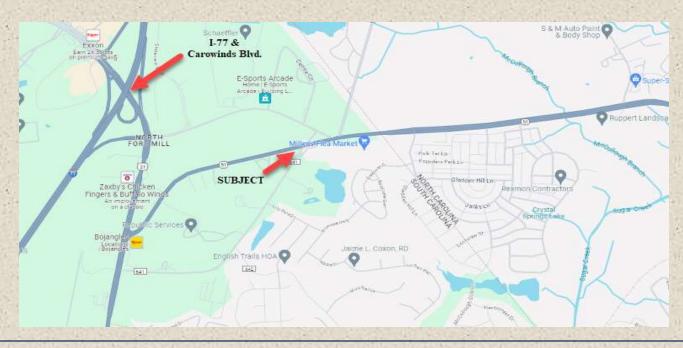

## Price is \$550,000

Hwy. 51 is a well established' commercial corridor going from York County to Pineville, and the many business parksin the southern part of Mecklenburg county.

Lower photo shows how the site will look after the new intersection is completed.