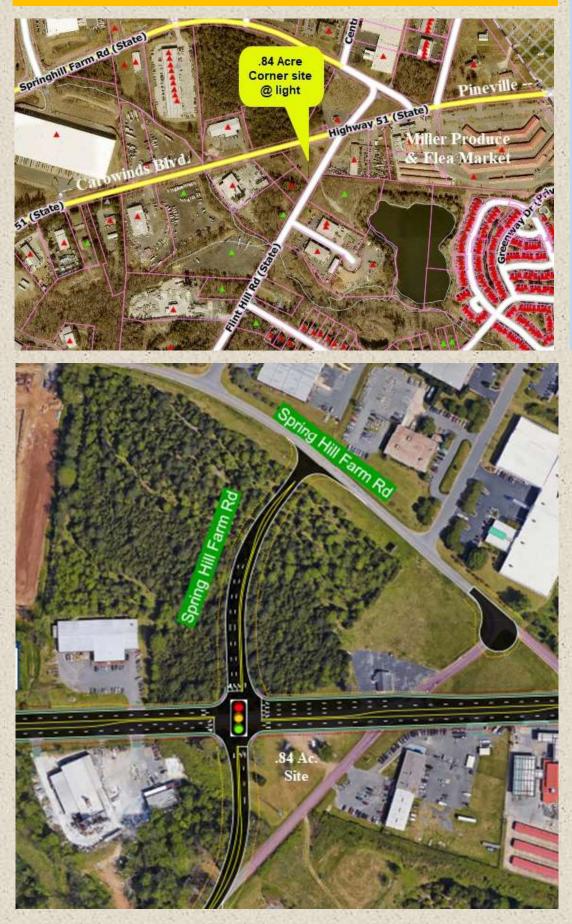

.84 Acre flat and cleared site at a lighted intersection on Hwy. 51 at Flinthill Road. In York County zoned UD.

REID Real Estate "the right way"

W. Reid Smith cell: 803-417-7516 reid@reidrealestate.net

REID Real Estate 1779 Bechtler Rd. Edgemoor, SC 29712

## Price is \$550,000

Hwy. 51 is a well established' commercial corridor going from York County to Pineville, and the many business parksin the southern part of Mecklenburg county.

Lower photo shows how the site will look after the new intersection is completed.

Present acreage is 1.60 acres but .75 has already been sold to the DOT. No definite date has been announced for when the new intersection will be completed.

2022 SC DOT traffic count was 13,900 vehicles a day.

Photo below shows view from Hwy. 51 going east toward Pineville, NC. This site has approximately 350' of front on 51 & 330' on Flint Hill Rd.

Photo above shows the view along Flint Hill Road. Co. water line along Hwy. 51, sewer line on Flint Hill Rd.