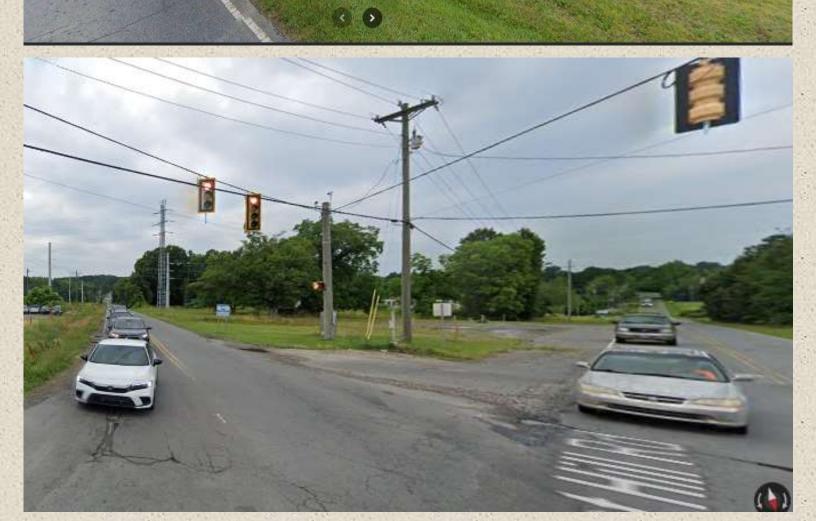

Photo below shows view from Hwy. 51 going east toward Pineville, NC. This site has approximately 350' of front on 51 & 330' on Flint Hill Rd.

Photo above shows the view along Flint Hill Road. Co. water line along Hwy. 51, sewer line on Flint Hill Rd.