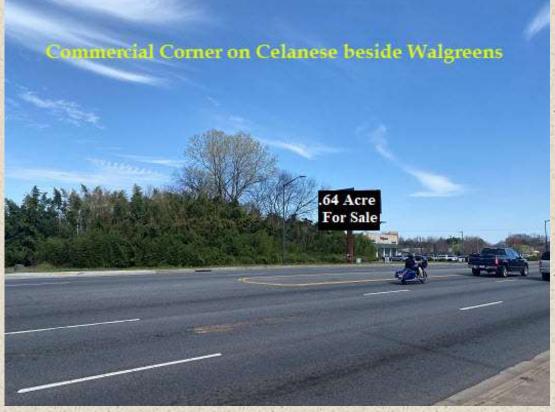

Commercial Corner on Celanese Road beside Walgreens.
Address is 2016 Celanese Rd Rock Hill, SC 29730