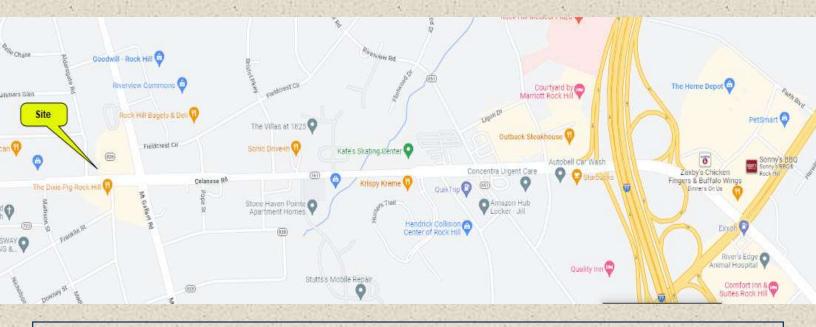

Photo below shows how convenient this corner is to I-77, some of the other nearby businesses are shown too. This corner is in one of the most sought-after areas in York County, SC which along with Rock Hill and Charlotte is one of the fastest growing markets in the country. The size and location of this corner makes a very good fit for a small drive through coffee shop or a two to three space retail or office center.