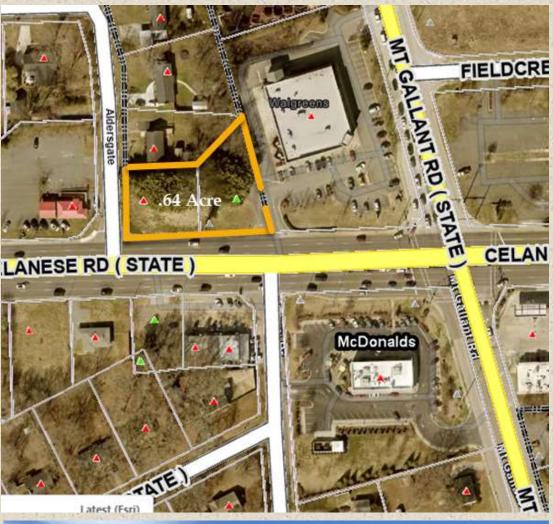

Located less than one mile west of I-77.

235' frontage on Celanese Rd. & 114' on Aldersgate.

Mainly level site with small trees & brush. City water and sewer directly accessible once the site is annexed into the city limits.

Close proximity of property lines are indicated with the yellow lines.

This corner is presently located in York County, but it adjoins other properties that are in the city limits of Rock Hill so therefore the property will have to be annexed into the city limits during the permitting phase.