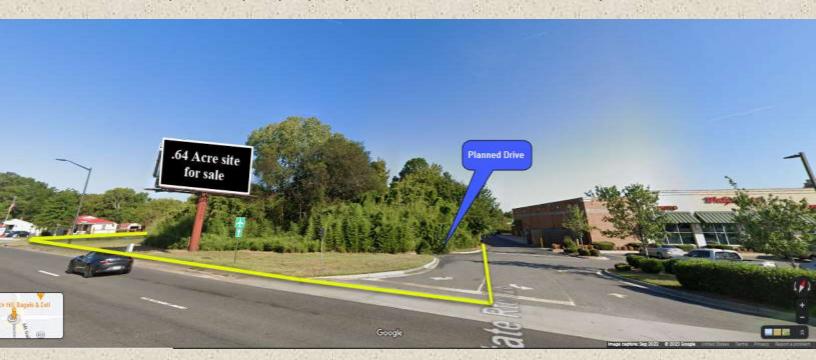

Billboard is on a year to year lease, call for details.

2022 SC DOT traffic count was 41,400 vehicles a day.

Photo below shows the existing shared curb cut on Celanese and where the drive will go into this site. A second curb-cut on to Aldersgate will likely be permitted also.

Close proximity of property lines are indicated with the yellow lines.

This corner is presently located in York County, but it adjoins other properties that are in the city limits of Rock Hill so therefore the property will have to be annexed into the city limits during the permitting phase.